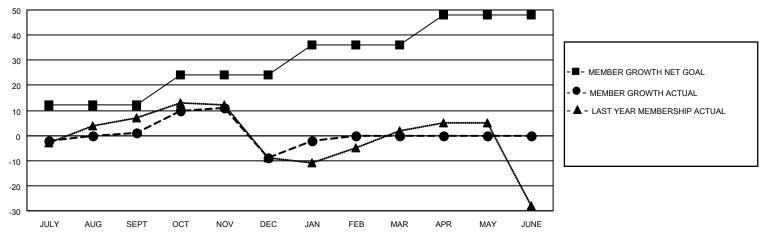

#### GOALS AND ACTUAL MEMBERS CUMULATIVE

| DROPPED CLUBS: 1 |    | 12 CLUBS OF 27 ADDED 1 OR<br>MORE NEW MEMBERS | GENDER DISTRIBUTION                |              |  |
|------------------|----|-----------------------------------------------|------------------------------------|--------------|--|
|                  |    | MORE NEW MEMBERS                              | MALE                               | 468 (67.73%) |  |
|                  |    |                                               | FEMALE 223 (32.27%)                |              |  |
| DROPPED MEMBERS  |    |                                               | NON BINARY                         | 0 (0.00%)    |  |
|                  |    |                                               | PREFER NOT TO ANSWER 0 (0.00%)     |              |  |
| DECEASED         | 8  |                                               |                                    |              |  |
| CLUB CANCELLED   | 0  | CLICK HERE FOR CUMULATIVE                     | TOTAL FAMILY UNIT MEMBERS          | 102          |  |
| OTHER            | 39 | MEMBERSHIP DATA                               |                                    |              |  |
| TOTAL            | 47 |                                               | FAMILY MEMBERS PAYING HALF DUES 51 |              |  |
|                  |    |                                               |                                    |              |  |